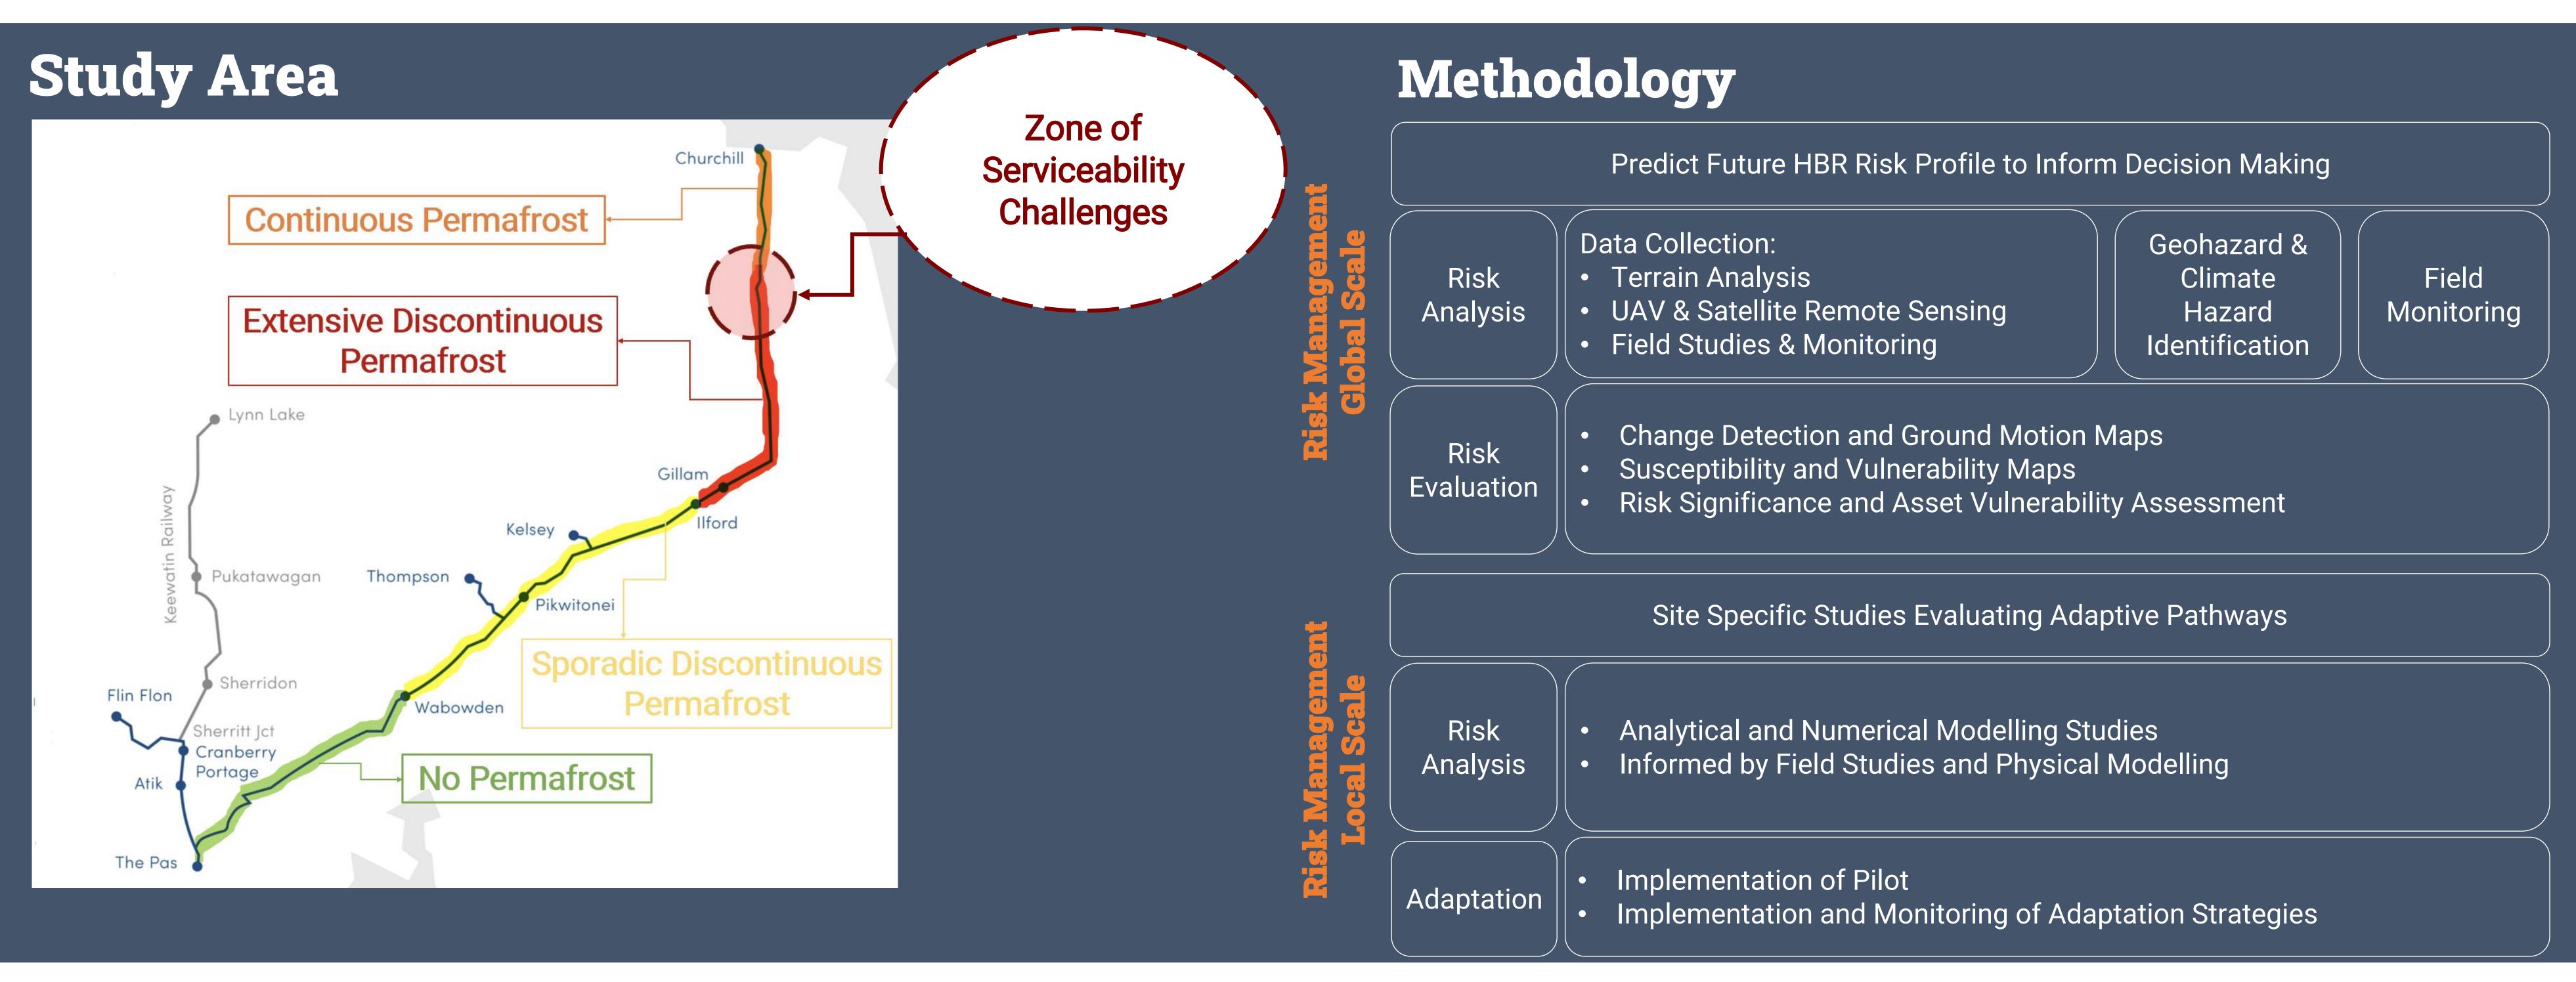

## Introduction

The Hudson Bay Railway (HBR), located in northern Manitoba, traverses varied terrain units, including permafrost, peatland, and wetland regions. The various ground conditions may pose to the HBR the risk of geohazards, such as subsidence, permafrost degradation due to climate change effects, and flooding events, especially from Gillam (milepost 326) to Churchill (milepost 510), which is on discontinuous permafrost terrain. This may lead to impaired serviceability, increased frequency of service disruption, increased risk to asset performance and integrity, and increased costs to meet levels of service or incurred liabilities. There is a need to support informed decision-making under uncertainty in order to develop sustainable engineered solutions with predictable outcomes, improve operational practices and develop effective adaptation strategies that mitigate risk.

## **Research Objectives**

This study will evaluate the risks threatening the HBR through change detection mapping using remote sensing observations (optical, LiDAR, RADAR) from unmanned aerial vehicles (UAV) and satellite-based sensors. Terrestrial characteristics, including Land Surface Temperature (LST), surface water bodies, soil moisture, and vegetation cover changes over time, will be mapped to monitor and predict permafrost degradation or aggradation along the HBR. Also, field studies will be conducted to monitor other practical characteristics, including active layer thickness (ALT) and subsurface water content, using geophysical data collection methods such as ground penetrating radar (GPR) and track geometry data. This will improve the knowledge base and monitor the current condition of the field. Moreover, a global risk framework will be developed to assess hazards on the future performance and integrity of HBR, evaluate the effectiveness of adaptation strategies for site-specific hazards, and develop numerical analysis and physical experiments.